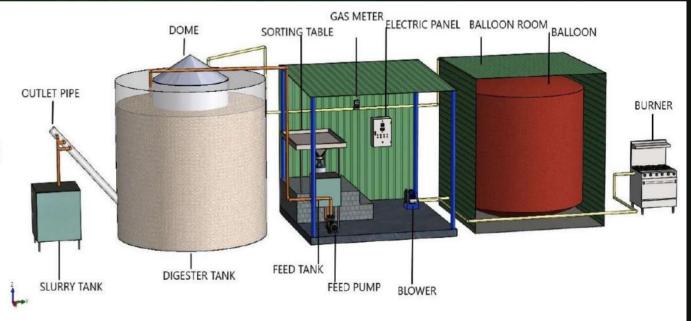

### BIO GAS PLANT

### BIO GAS PLANT

- Total available litter: 1.5 tons/day
- Total Biogas production: 106 m3/ day
- Digester Capacity: 100 m3 each
- Number of Digester: 1 unit
- Total Land Required: 2400 sft. (approx.)
- Total Electricity Production: 200 kwh/day
- Proposed Capacity: 1 unit of 30 kw/37.5 kva
- Runtime: 6.6 hrs. (Each Generator at 80% load)
- Semi Dry Fertilizer Production: 60 Kg / day
- Technology: Below the ground fixed dome biogas digester