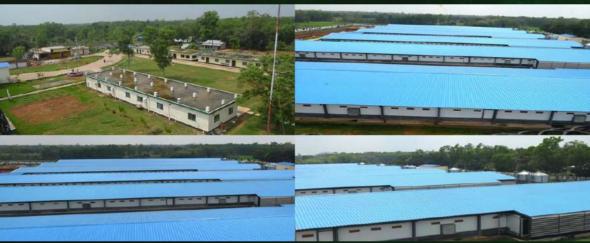

# RENTAL FARMS WITH CP

Oasis has been engaged in composite poultry with CP Bangladesh Co. Ltd. since 2008. CP Bangladesh Co. Ltd is a well-renowned MNC of Thailand, operating globally in many countries whilst maintaining the highest standards possible. We have successfully built 16 high-density poultry farms and 2 extension farms comprising:

# OUR POULTRY FARMS

All our poultry farms are fully automated (temperature, humidity, bio-security etc.) supported by the equipment and state of art technologies from Big Dutchman (Germany) & managed by CP (Thailand) Bangladesh Co. Ltd. with complete covered sheds (as per the international standard).

# OASIS-OPERATED BROILER FARMS

OASIS - 1

OASIS - 2

Batajor, Valuka, Mymensingh (Capacity: 150,000 Pc/Flock)

OASIS - 3

Narangi Bazar, Uthura, Valuka, Mymensingh (Capacity: 150,000 Pc/ Flock)

Sagordighi, Ghatail, Tangail (Capacity: 175,000 Pc/ Flock)