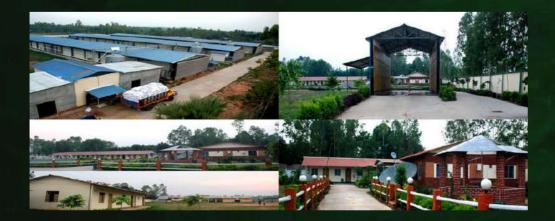

Since 2007, we have been working closely with CP Bangladesh Co. Ltd, a well-renowned MNC in Thailand, operating globally in 64 countries, maintaining the highest standards in Agro & Poultry sector.

We are engaged in composite poultry and industrial real estate. We have successfully built 18 high-density poultry farms, operated by CP Bangladesh.

We have also built 5 state of the art broiler farms which are operated solely by Oasis, with CP Bangladesh as our operational partner & Big Dutchman (Germany) as our technical partner.

# OUR POULTRY FARMS

All our poultry farms are fully automated (temperature, humidity, bio-security etc.) supported by the equipment and state of art technologies from Big Dutchman (Germany) & managed by CP (Thailand) Bangladesh Co. Ltd. with complete covered sheds (as per the international standard).