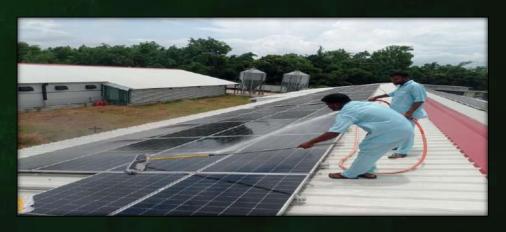

### SOLAR PLANT

Farm: Narangi 1 Hatiber, Uthura, Valuka, Mymensingh

• DC Capacity: 337.44 kwp

• AC Capacity: 270 kw

• Yield: 1350 kwh

• Yearly Production: 455,400 kwh

• Total Production Capacity: 2mw

Farm: Narangi 2 Sagordighi, Ghatail, Tangail