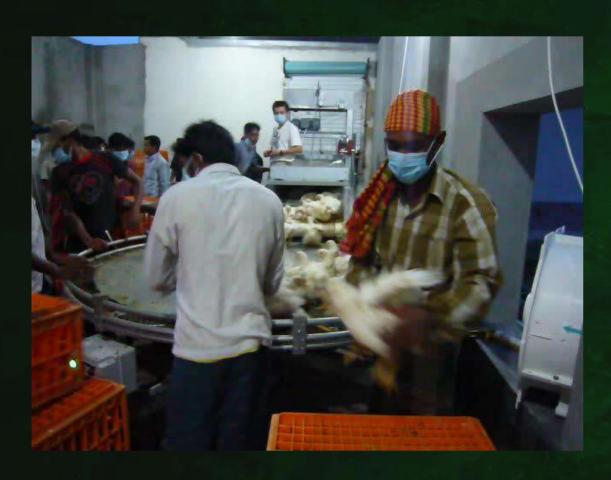

Tangail    | EXT<br>4/17 | 3                       | 150,000             | 270              |
| 5   | Soyatpur, Enayetpur, Fulbaria, Mymensingh | EXT<br>6/18 | 13                      | 150,000             | 270              |
|     |                                           | 775,000     | 1,412                   |                     |                  |

# OUR BROILER FARMS



Inside Oasis-operated Broiler Farms

### FULLY AUTOMATIC CONTROL UNITS





Fully Automatic control room that regulates temperature, humidity, sunlight, feed & water consumption of each bird in every shed

# AUTOMATIC DISINFECTANT PROCESS





Automatic disinfectant bio security process (separate disinfection chamber for every vehicle and man coming in/going out)

# 30-DAY OLD BROILER



# BIRD CATCHING PROCESS





### SOLAR PLANT



Farm: Narangi 1 Hatiber, Uthura, Valuka, Mymensingh

• DC Capacity: 337.44 kwp

• AC Capacity: 270 kw

• Yield: 1350 kwh

• Yearly Production: 455,400 kwh

• Total Production Capacity: 2mw



Farm: Narangi 2 Sagordighi, Ghatail, Tangail



Farm: Batajor Batajor, Valuka, Mymensingh

#### SOLAR PLANT – UNDER CONSTRUCTION



FARM 4 Lokkhindor, Rosulpur, Ghatail, Tangail



FARM 6 Kahalgaon, Enayetpur, Fulbaria, Mymensingh

The future of solar power at Oasis is providing complete solar solutions to all the poultry farms operated by CP Bangladesh.

We are also working on making large-scale solar power plants through a power-purchase agreement with the Government of Bangladesh.

### ORGANIC FERTILIZER PLANT



- Monthly production capacity = 1000 1500 Metric Tons
- Yearly