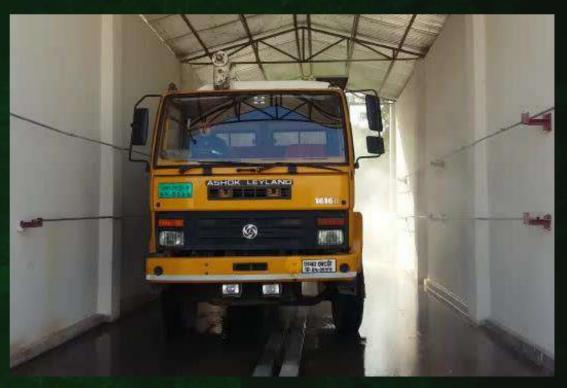

# AUTOMATIC DISINFECTANT PROCESS

Automatic disinfectant bio security process (separate disinfection chamber for every vehicle and man coming in/going out)