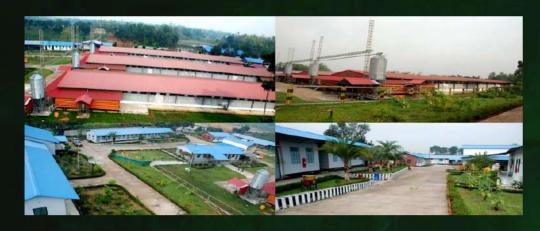

# OUR POULTRY FARMS

All our poultry farms are fully automated (temperature, humidity, bio-security etc.) supported by the equipment and state of art technologies from Big Dutchman (Germany) & managed by CP (Thailand) Bangladesh Co. Ltd. with complete covered sheds (as per the international standard).

# OASIS-OPERATED BROILER FARMS

OASIS - 1

OASIS - 2

Batajor, Valuka, Mymensingh (Capacity: 150,000 Pc/Flock)

OASIS - 3

Narangi Bazar, Uthura, Valuka, Mymensingh (Capacity: 150,000 Pc/ Flock)

Sagordighi, Ghatail, Tangail (Capacity: 175,000 Pc/ Flock)