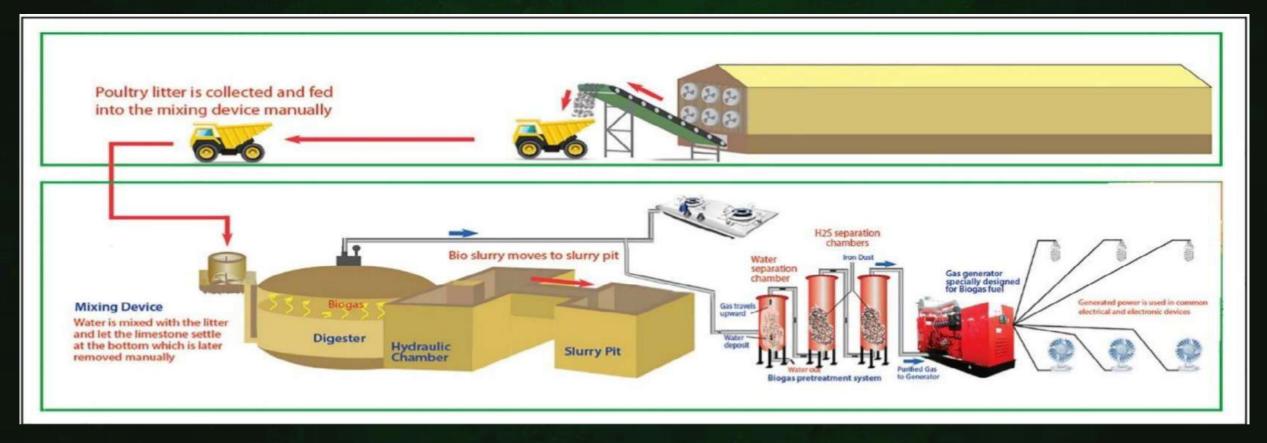

### BIO GAS PLANT

### BIO GAS PLANT

- Total available litter: 1.5 tons/day
- Total Biogas production: 106 m3/ day
- Digester Capacity: 100 m3 each
- Number of Digester: 1 unit
- Total Land Required: 2400 sft. (approx.)
- Total Electricity Production: 200 kwh/day
- Proposed Capacity: 1 unit of 30 kw/37.5 kva
- Runtime: 6.6 hrs. (Each Generator at 80% load)
- Semi Dry Fertilizer Production: 60 Kg / day
- Technology: Below the ground fixed dome biogas digester