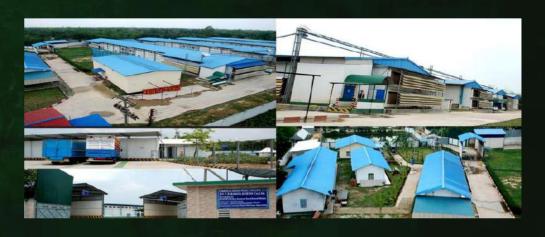

# RENTAL FARMS WITH CP

Oasis has been engaged in composite poultry with CP Bangladesh Co. Ltd. since 2008. CP Bangladesh Co. Ltd is a well-renowned MNC of Thailand, operating globally in many countries whilst maintaining the highest standards possible. We have successfully built 16 high-density poultry farms and 2 extension farms comprising:

# OUR POULTRY FARMS

All our poultry farms are fully automated (temperature, humidity, bio-security etc.) supported by the equipment and state of art technologies from Big Dutchman (Germany) & managed by CP (Thailand) Bangladesh Co. Ltd. with complete covered sheds (as per the international standard).

### DETAILS OF BROILER FARMS

|     | LOCATION                                   | REF       | LAND AREA<br>(IN ACRES) | CAPACITY PRODUCTION |                  |
|-----|--------------------------------------------|-----------|-------------------------|---------------------|------------------|
| SL. |                                            |           |                         | PIECES              | METRIC<br>TONNES |
| 1   | Narangi Bazar, Uthura, Valuka, Mymensingh  | Р3        | 8                       | 150,000             | 270              |
| 2   | Kahalgaon, Enayetpur, Fulbaria, Mymensingh | P5        | 10.6                    | 240,000             | 432              |
| 3   | Sagordighi, Ghatail, Tangail               | P9        | 13                      | 175,000             | 332              |
| 4   | Hatiber, Uthura, Valuka, Mymensingh        | PII       | 6.5                     | 120,000             | 216              |
| 5   | Lohabo, Meduari, Valuka, Mymensingh        | P12       | 7.5                     | 120,000             | 216              |
| 6   | Lokkhindor, Rasulpur, Ghatail, Tangail     | P14       | 11.6                    | 210,000             | 378              |
| 7   | Lokkhindor, Rasulpur, Ghatail, Tangail     | P15       | 11.2                    | 210,000             | 378              |
| 8   | Batajor, Valuka, Mymensingh                | P16       | 7.3                     | 150,000             | 270              |
|     |                                            | 1,375,000 | 2,492                   |                     |                  |