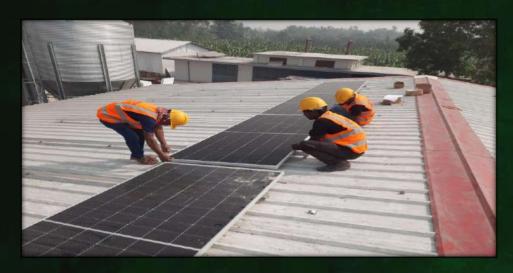

### SOLAR PLANT

Farm: Narangi 1 Hatiber, Uthura, Valuka, Mymensingh

• DC Capacity: 337.44 kwp

• AC Capacity: 270 kw

• Yield: 1350 kwh

• Yearly Production: 455,400 kwh

• Total Production Capacity: 2mw

Farm: Narangi 2 Sagordighi, Ghatail, Tangail