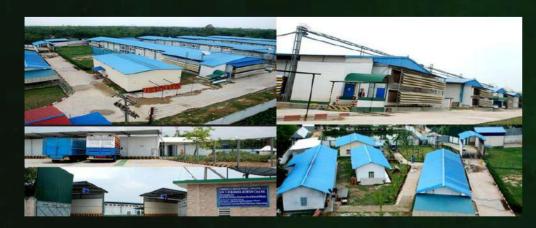

Since 2007, we have been working closely with CP Bangladesh Co. Ltd, a well-renowned MNC in Thailand, operating globally in 64 countries, maintaining the highest standards in Agro & Poultry sector.

We are engaged in composite poultry and industrial real estate. We have successfully built 18 high-density poultry farms, operated by CP Bangladesh.

We have also built 5 state of the art broiler farms which are operated solely by Oasis, with CP Bangladesh as our operational partner & Big Dutchman (Germany) as our technical partner.

# RENTAL FARMS WITH CP

Oasis has been engaged in composite poultry with CP Bangladesh Co. Ltd. since 2008. CP Bangladesh Co. Ltd is a well-renowned MNC of Thailand, operating globally in many countries whilst maintaining the highest standards possible. We have successfully built 16 high-density poultry farms and 2 extension farms comprising:

# OUR POULTRY FARMS

All our poultry farms are fully automated (temperature, humidity, bio-security etc.) supported by the equipment and state of art technologies from Big Dutchman (Germany) & managed by CP (Thailand) Bangladesh Co. Ltd. with complete covered sheds (as per the international standard).