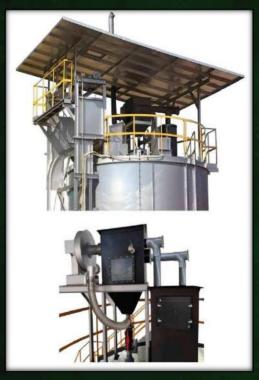

### ORGANIC FERTILIZER PLANT

- Monthly production capacity = 1000 1500 Metric Tons
- Yearly production target = 12,000 18,000 Metric Tons

Dhalapara, Sagordighi, Ghatail, Tangail

### FERTILIZER COMPOST TANK

- Fully automatic Composting Machine
- Capacity: 8-12m<sup>3</sup>/Day
- Production Capacity: 102m<sup>3</sup>

Chobu Compost Tank (imported from Japan) For Organic Fertilizer