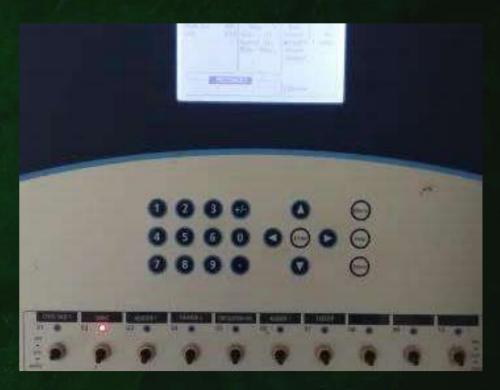

### FULLY AUTOMATIC CONTROL UNITS

Fully Automatic control room that regulates temperature, humidity, sunlight, feed & water consumption of each bird in every shed