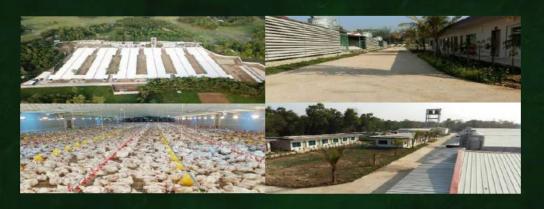

# OUR POULTRY FARMS

All our poultry farms are fully automated (temperature, humidity, bio-security etc.) supported by the equipment and state of art technologies from Big Dutchman (Germany) & managed by CP (Thailand) Bangladesh Co. Ltd. with complete covered sheds (as per the international standard).

### DETAILS OF BROILER FARMS

|     | LOCATION                                   | REF       | LAND AREA<br>(IN ACRES) | CAPACITY PRODUCTION |                  |
|-----|--------------------------------------------|-----------|-------------------------|---------------------|------------------|
| SL. |                                            |           |                         | PIECES              | METRIC<br>TONNES |
| 1   | Narangi Bazar, Uthura, Valuka, Mymensingh  | Р3        | 8                       | 150,000             | 270              |
| 2   | Kahalgaon, Enayetpur, Fulbaria, Mymensingh | P5        | 10.6                    | 240,000             | 432              |
| 3   | Sagordighi, Ghatail, Tangail               | P9        | 13                      | 175,000             | 332              |
| 4   | Hatiber, Uthura, Valuka, Mymensingh        | PII       | 6.5                     | 120,000             | 216              |
| 5   | Lohabo, Meduari, Valuka, Mymensingh        | P12       | 7.5                     | 120,000             | 216              |
| 6   | Lokkhindor, Rasulpur, Ghatail, Tangail     | P14       | 11.6                    | 210,000             | 378              |
| 7   | Lokkhindor, Rasulpur, Ghatail, Tangail     | P15       | 11.2                    | 210,000             | 378              |
| 8   | Batajor, Valuka, Mymensingh                | P16       | 7.3                     | 150,000             | 270              |
|     |                                            | 1,375,000 | 2,492                   |                     |                  |

### DETAILS OF OASIS BROILER FARMS

|     | LOCATION                                  |             | LAND AREA<br>(IN ACRES) | CAPACITY PRODUCTION |                  |
|-----|-------------------------------------------|-------------|-------------------------|---------------------|------------------|
| SL. |                                           | REF         |                         | PIECES              | METRIC<br>TONNES |
| 1   | Batajor, Valuka, Mymensingh               | P16         | 7.3                     | 150,000             | 270              |
| 2   | Narangi Bazar, Uthura, Valuka, Mymensingh | Р3          | 8                       | 150,000             | 270              |
| 3   | Sagordighi, Ghatail, Tangail              | P9          | 13                      | 175,000             | 332              |
| 4   | Lokkhindor, Rosulpur, Ghatail, Tangail    | EXT<br>4/17 | 3                       | 150,000             | 270              |
| 5   | Soyatpur, Enayetpur, Fulbaria, Mymensingh | EXT<br>6/18 | 13                      | 150,000             | 270              |
|     |                                           | 775,000     | 1,412                   |                     |                  |