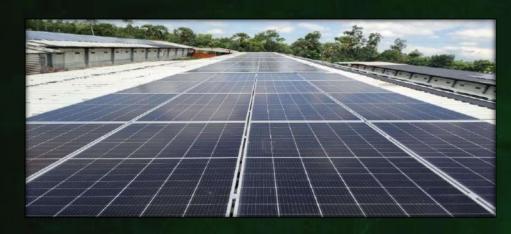

### SOLAR PLANT

Farm: Narangi 1 Hatiber, Uthura, Valuka, Mymensingh

• DC Capacity: 337.44 kwp

• AC Capacity: 270 kw

• Yield: 1350 kwh

• Yearly Production: 455,400 kwh

• Total Production Capacity: 2mw

Farm: Narangi 2 Sagordighi, Ghatail, Tangail