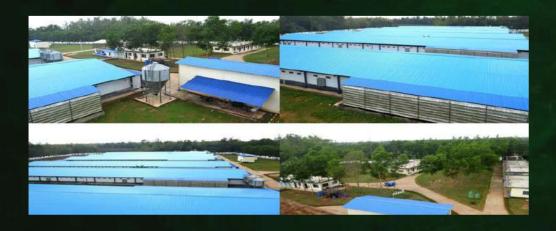

Since 2007, we have been working closely with CP Bangladesh Co. Ltd, a well-renowned MNC in Thailand, operating globally in 64 countries, maintaining the highest standards in Agro & Poultry sector.

We are engaged in composite poultry and industrial real estate. We have successfully built 18 high-density poultry farms, operated by CP Bangladesh.

We have also built 5 state of the art broiler farms which are operated solely by Oasis, with CP Bangladesh as our operational partner & Big Dutchman (Germany) as our technical partner.

# OUR POULTRY FARMS

All our poultry farms are fully automated (temperature, humidity, bio-security etc.) supported by the equipment and state of art technologies from Big Dutchman (Germany) & managed by CP (Thailand) Bangladesh Co. Ltd. with complete covered sheds (as per the international standard).