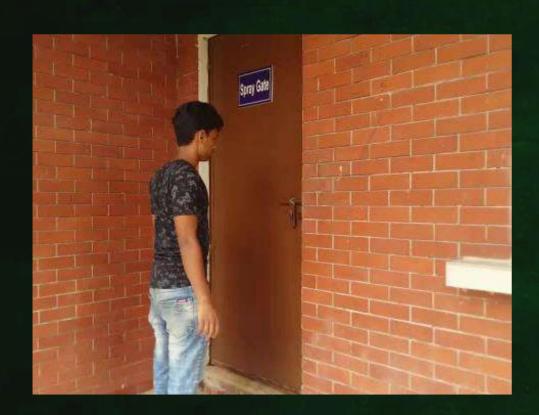

# AUTOMATIC DISINFECTANT PROCESS

Automatic disinfectant bio security process (separate disinfection chamber for every vehicle and man coming in/going out)