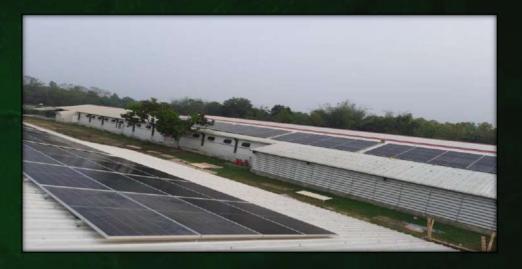

### SOLAR PLANT

Farm: Narangi 1 Hatiber, Uthura, Valuka, Mymensingh

• DC Capacity: 337.44 kwp

• AC Capacity: 270 kw

• Yield: 1350 kwh

• Yearly Production: 455,400 kwh

• Total Production Capacity: 2mw

Farm: Narangi 2 Sagordighi, Ghatail, Tangail