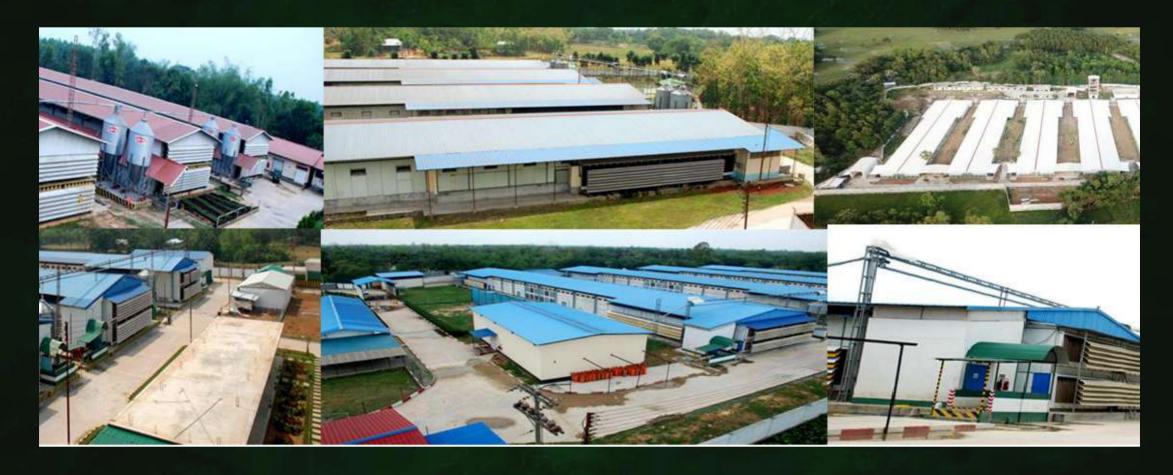

# OUR POULTRY FARMS

All our poultry farms are fully automated (temperature, humidity, bio-security etc.) supported by the equipment and state of art technologies from Big Dutchman (Germany) & managed by CP (Thailand) Bangladesh Co. Ltd. with complete covered sheds (as per the international standard).

# BROILER FARM NO. 1 - 4

Hatiber, Uthura, Valuka, Mymensingh (Capacity: 120,000 Pc/ Flock)

Sagordighi, Ghatail, Tangail (Capacity: 175,000 Pc/ Flock)

Kahalgaon, Enayetpur, Fulbaria, Mymensingh (Capacity: 240,000 Pc/ Flock)

# BROILER FARM NO. 5 - 8

Lohabo, Meduari, Valuka, Mymensingh (Capacity: 180,000 Pc/ Flock)

Chanpur, Dakatia, Valuka, Mymensingh (Capacity: 160,000 Pc/ Flock)

Lokkhindor, 10 No. Rasulpur, Ghatail, Tangail (Capacity: 240,000 Pc/ Flock)