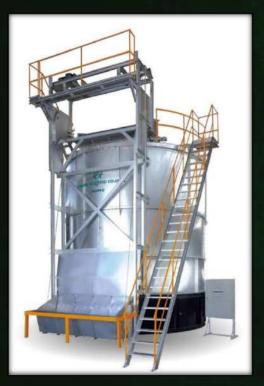

### ORGANIC FERTILIZER PLANT

- Monthly production capacity = 1000 1500 Metric Tons
- Yearly production target = 12,000 18,000 Metric Tons

Dhalapara, Sagordighi, Ghatail, Tangail

### FERTILIZER COMPOST TANK

- Fully automatic Composting Machine
- Capacity: 8-12m<sup>3</sup>/Day
- Production Capacity: 102m<sup>3</sup>

Chobu Compost Tank (imported from Japan) For Organic Fertilizer