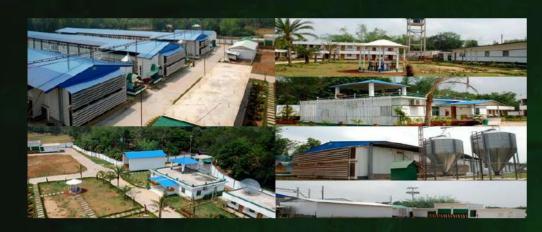

# OUR POULTRY FARMS

All our poultry farms are fully automated (temperature, humidity, bio-security etc.) supported by the equipment and state of art technologies from Big Dutchman (Germany) & managed by CP (Thailand) Bangladesh Co. Ltd. with complete covered sheds (as per the international standard).

# OASIS-OPERATED BROILER FARMS

OASIS - 1

OASIS - 2

Batajor, Valuka, Mymensingh (Capacity: 150,000 Pc/Flock)

OASIS - 3

Narangi Bazar, Uthura, Valuka, Mymensingh (Capacity: 150,000 Pc/ Flock)

Sagordighi, Ghatail, Tangail (Capacity: 175,000 Pc/ Flock)

### DETAILS OF OASIS BROILER FARMS

|     | LOCATION                                  |             | LAND AREA<br>(IN ACRES) | CAPACITY PRODUCTION |                  |
|-----|-------------------------------------------|-------------|-------------------------|---------------------|------------------|
| SL. |                                           | REF         |                         | PIECES              | METRIC<br>TONNES |
| 1   | Batajor, Valuka, Mymensingh               | P16         | 7.3                     | 150,000             | 270              |
| 2   | Narangi Bazar, Uthura, Valuka, Mymensingh | Р3          | 8                       | 150,000             | 270              |
| 3   | Sagordighi, Ghatail, Tangail              | P9          | 13                      | 175,000             | 332              |
| 4   | Lokkhindor, Rosulpur, Ghatail, Tangail    | EXT<br>4/17 | 3                       | 150,000             | 270              |
| 5   | Soyatpur, Enayetpur, Fulbaria, Mymensingh | EXT<br>6/18 | 13                      | 150,000             | 270              |
|     |                                           | 775,000     | 1,412                   |                     |                  |