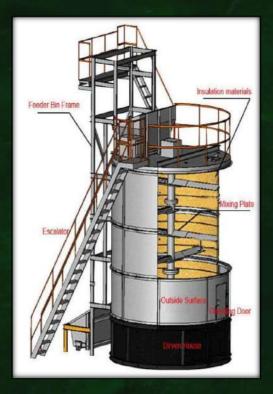

### ORGANIC FERTILIZER PLANT

- Monthly production capacity = 1000 1500 Metric Tons
- Yearly production target = 12,000 18,000 Metric Tons

Dhalapara, Sagordighi, Ghatail, Tangail

### FERTILIZER COMPOST TANK

- Fully automatic Composting Machine
- Capacity: 8-12m<sup>3</sup>/Day
- Production Capacity: 102m<sup>3</sup>

Chobu Compost Tank (imported from Japan) For Organic Fertilizer