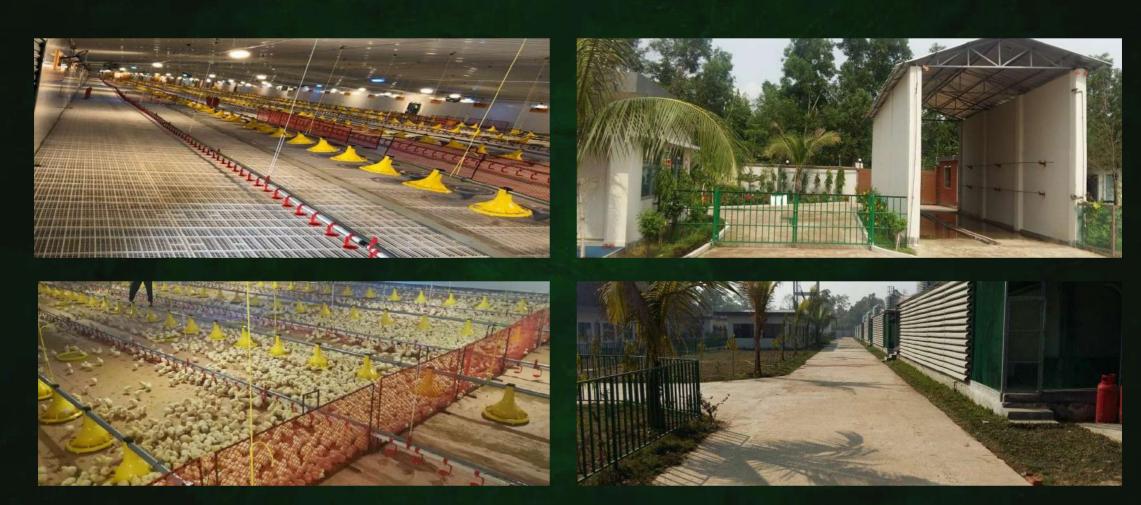

# OUR BROILER FARMS

Inside Oasis-operated Broiler Farms

### FULLY AUTOMATIC CONTROL UNITS

Fully Automatic control room that regulates temperature, humidity, sunlight, feed & water consumption of each bird in every shed

# AUTOMATIC DISINFECTANT PROCESS

Automatic disinfectant bio security process (separate disinfection chamber for every vehicle and man coming in/going out)