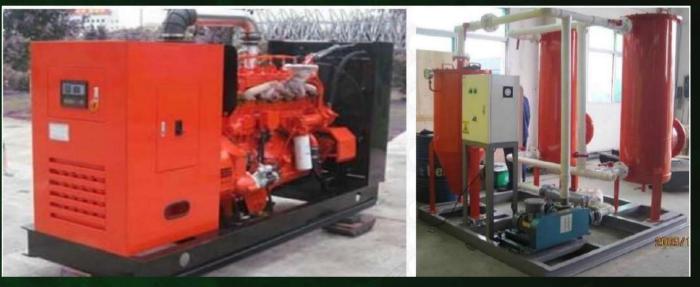

### BIO GAS PLANT

### BIO GAS PLANT

- Total available litter: 1.5 tons/day
- Total Biogas production: 106 m3/ day
- Digester Capacity: 100 m3 each
- Number of Digester: 1 unit
- Total Land Required: 2400 sft. (approx.)
- Total Electricity Production: 200 kwh/day
- Proposed Capacity: 1 unit of 30 kw/37.5 kva
- Runtime: 6.6 hrs. (Each Generator at 80% load)
- Semi Dry Fertilizer Production: 60 Kg / day
- Technology: Below the ground fixed dome biogas digester