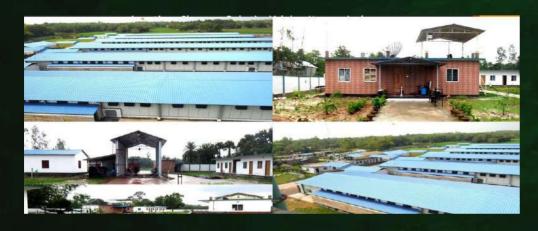

Since 2007, we have been working closely with CP Bangladesh Co. Ltd, a well-renowned MNC in Thailand, operating globally in 64 countries, maintaining the highest standards in Agro & Poultry sector.

We are engaged in composite poultry and industrial real estate. We have successfully built 18 high-density poultry farms, operated by CP Bangladesh.

We have also built 5 state of the art broiler farms which are operated solely by Oasis, with CP Bangladesh as our operational partner & Big Dutchman (Germany) as our technical partner.

# OUR POULTRY FARMS

All our poultry farms are fully automated (temperature, humidity, bio-security etc.) supported by the equipment and state of art technologies from Big Dutchman (Germany) & managed by CP (Thailand) Bangladesh Co. Ltd. with complete covered sheds (as per the international standard).