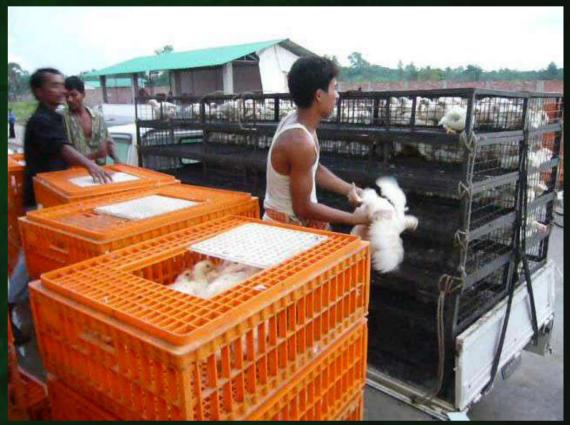

ngail    | EXT<br>4/17 | 3                       | 150,000             | 270              |
| 5   | Soyatpur, Enayetpur, Fulbaria, Mymensingh | EXT<br>6/18 | 13                      | 150,000             | 270              |
|     |                                           | 775,000     | 1,412                   |                     |                  |

# OUR BROILER FARMS



Inside Oasis-operated Broiler Farms

### FULLY AUTOMATIC CONTROL UNITS





Fully Automatic control room that regulates temperature, humidity, sunlight, feed & water consumption of each bird in every shed

# AUTOMATIC DISINFECTANT PROCESS





Automatic disinfectant bio security process (separate disinfection chamber for every vehicle and man coming in/going out)

# 30-DAY OLD BROILER



# BIRD CATCHING PROCESS





### SOLAR PLANT



Farm: Narangi 1 Hatiber, Uthura, Valuka, Mymensingh

• DC Capacity: 337.44 kwp

• AC Capacity: 270 kw

• Yield: 1350 kwh

• Yearly Production: 455,400 kwh

• Total Production Capacity: 2mw



Farm: Narangi 2 Sagordighi, Ghatail, Tangail



Farm: Batajor Batajor, Valuka, Mymensingh

#### SOLAR PLANT – UNDER CONSTRUCTION



FARM 4 Lokkhindor, Rosulpur, Ghatail, Tangail



FARM 6 Kahalgaon, Enayetpur, Fulbaria, Mymensingh

The future of solar power at Oasis is providing complete solar solutions to all the poultry farms operated by CP Bangladesh.

We are also working on making large-scale solar power plants through a power-purchase agreement with the Government of Bangladesh.

### ORGANIC FERTILIZER PLANT



- Monthly production capacity = 1000 1500 Metric Tons
- Yearly pr