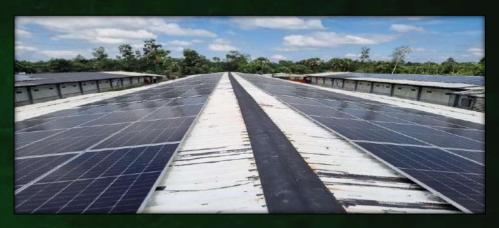

### SOLAR PLANT

Farm: Narangi 1 Hatiber, Uthura, Valuka, Mymensingh

• DC Capacity: 337.44 kwp

• AC Capacity: 270 kw

• Yield: 1350 kwh

• Yearly Production: 455,400 kwh

• Total Production Capacity: 2mw

Farm: Narangi 2 Sagordighi, Ghatail, Tangail