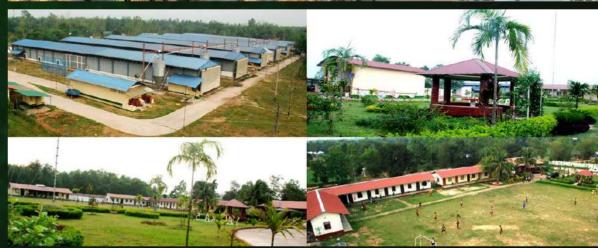

# BROILER FARM NO. 1 - 4

Hatiber, Uthura, Valuka, Mymensingh (Capacity: 120,000 Pc/ Flock)

Sagordighi, Ghatail, Tangail (Capacity: 175,000 Pc/ Flock)

Kahalgaon, Enayetpur, Fulbaria, Mymensingh (Capacity: 240,000 Pc/ Flock)

# BROILER FARM NO. 5 - 8

Lohabo, Meduari, Valuka, Mymensingh (Capacity: 180,000 Pc/ Flock)

Chanpur, Dakatia, Valuka, Mymensingh (Capacity: 160,000 Pc/ Flock)

Lokkhindor, 10 No. Rasulpur, Ghatail, Tangail (Capacity: 240,000 Pc/ Flock)

# OASIS-OPERATED BROILER FARMS

OASIS - 1

OASIS - 2

Batajor, Valuka, Mymensingh (Capacity: 150,000 Pc/Flock)

OASIS - 3

Narangi Bazar, Uthura, Valuka, Mymensingh (Capacity: 150,000 Pc/ Flock)

Sagordighi, Ghatail, Tangail (Capacity: 175,000 Pc/ Flock)

# OASIS-OPERATED BROILER FARMS

OASIS - 4 OASIS - 5

Slat system (6 Houses) Lokkhindor, Rosulpur, Ghatail, Tangail Cage system (3 Houses)
Soyatpur, Enayetpur, Fulbaria, Mymensingh