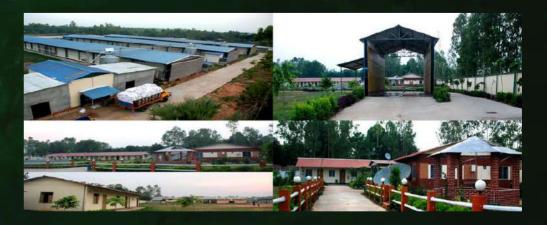

Since 2007, we have been working closely with CP Bangladesh Co. Ltd, a well-renowned MNC in Thailand, operating globally in 64 countries, maintaining the highest standards in Agro & Poultry sector.

We are engaged in composite poultry and industrial real estate. We have successfully built 18 high-density poultry farms, operated by CP Bangladesh.

We have also built 5 state of the art broiler farms which are operated solely by Oasis, with CP Bangladesh as our operational partner & Big Dutchman (Germany) as our technical partner.

# RENTAL FARMS WITH CP

Oasis has been engaged in composite poultry with CP Bangladesh Co. Ltd. since 2008. CP Bangladesh Co. Ltd is a well-renowned MNC of Thailand, operating globally in many countries whilst maintaining the highest standards possible. We have successfully built 16 high-density poultry farms and 2 extension farms comprising:

# OUR POULTRY FARMS

All our poultry farms are fully automated (temperature, humidity, bio-security etc.) supported by the equipment and state of art technologies from Big Dutchman (Germany) & managed by CP (Thailand) Bangladesh Co. Ltd. with complete covered sheds (as per the international standard).